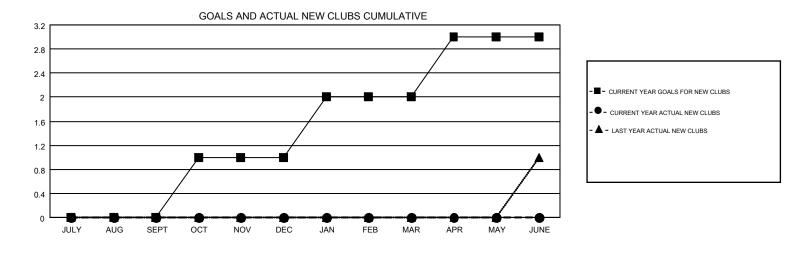

## GMT MONTHLY MEMBERSHIP PROGRESS REPORT

Results as of: 8/31/2019

GMT CA 1

Multiple District 33

**LOCATION: MASSACHUSETTS** 

|               | Club          | 98          |               | Members RESULTS FOR 2019-2020 |                           |                         |                                              |  |
|---------------|---------------|-------------|---------------|-------------------------------|---------------------------|-------------------------|----------------------------------------------|--|
|               | RESULTS FOR   | R 2019-2020 |               |                               |                           |                         |                                              |  |
| QUARTER       | NEW CLUB GOAL | NEW CLUBS   | DROPPED CLUBS | QUARTER                       | MEMBER GROWTH NET<br>GOAL | MEMBER GROWTH<br>ACTUAL | DROPPED MEMBERS ACTUAL (including transfers) |  |
| JULY/AUG/SEPT | 0             | 0           | 2             | JULY/AUG/SEPT                 | 70                        | 54                      | 101                                          |  |
| OCT/NOV/DEC   | 1             | 0           | 0             | OCT/NOV/DEC                   | 71                        | 0                       | 0                                            |  |
| JAN/FEB/MAR   | 1             | 0           | 0             | JAN/FEB/MAR                   | 81                        | 0                       | 0                                            |  |
| APR/MAY/JUNE  | 1             | 0           | 0             | APR/MAY/JUNE                  | 59                        | 0                       | 0                                            |  |