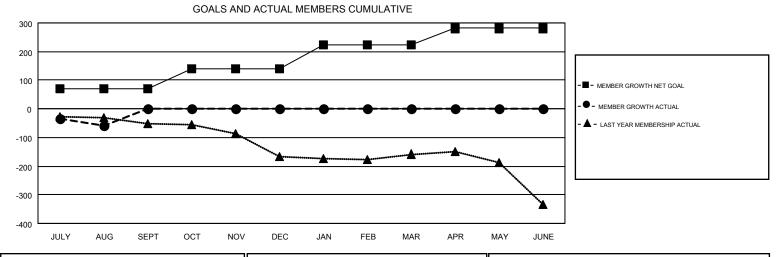

## GMT MONTHLY MEMBERSHIP PROGRESS REPORT

Results as of: 8/31/2019

GMT CA 1

Multiple District 33

**LOCATION: MASSACHUSETTS** 

|               | Club          | 98          |               | Members RESULTS FOR 2019-2020 |                           |                         |                                              |  |
|---------------|---------------|-------------|---------------|-------------------------------|---------------------------|-------------------------|----------------------------------------------|--|
|               | RESULTS FOR   | R 2019-2020 |               |                               |                           |                         |                                              |  |
| QUARTER       | NEW CLUB GOAL | NEW CLUBS   | DROPPED CLUBS | QUARTER                       | MEMBER GROWTH NET<br>GOAL | MEMBER GROWTH<br>ACTUAL | DROPPED MEMBERS ACTUAL (including transfers) |  |
| JULY/AUG/SEPT | 0             | 0           | 2             | JULY/AUG/SEPT                 | 70                        | 54                      | 101                                          |  |
| OCT/NOV/DEC   | 1             | 0           | 0             | OCT/NOV/DEC                   | 71                        | 0                       | 0                                            |  |
| JAN/FEB/MAR   | 1             | 0           | 0             | JAN/FEB/MAR                   | 81                        | 0                       | 0                                            |  |
| APR/MAY/JUNE  | 1             | 0           | 0             | APR/MAY/JUNE                  | 59                        | 0                       | 0                                            |  |